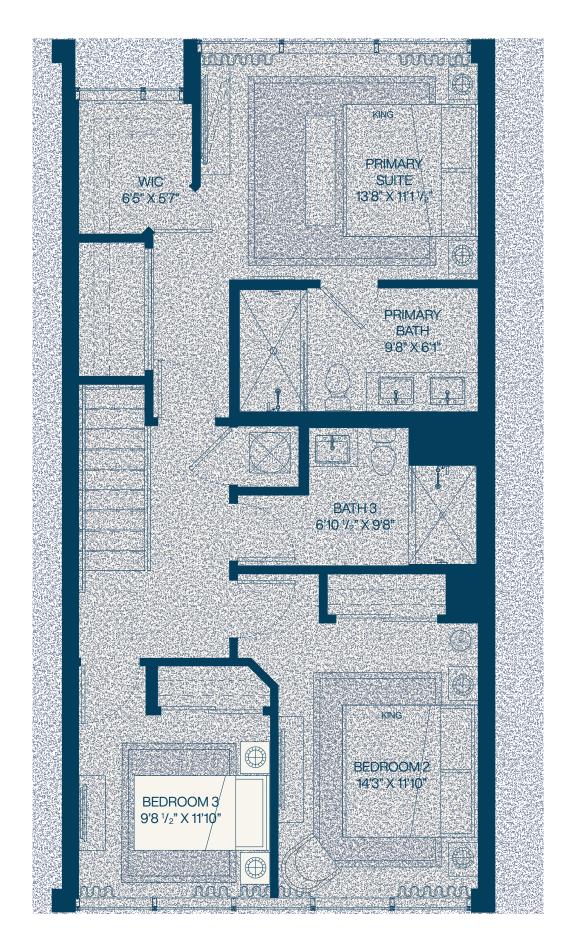

First Level

Second Level

**3** Bedroom

2.5 Bathroom

Total **1,716** SF

First Level

Second Level

**3** Bedroom