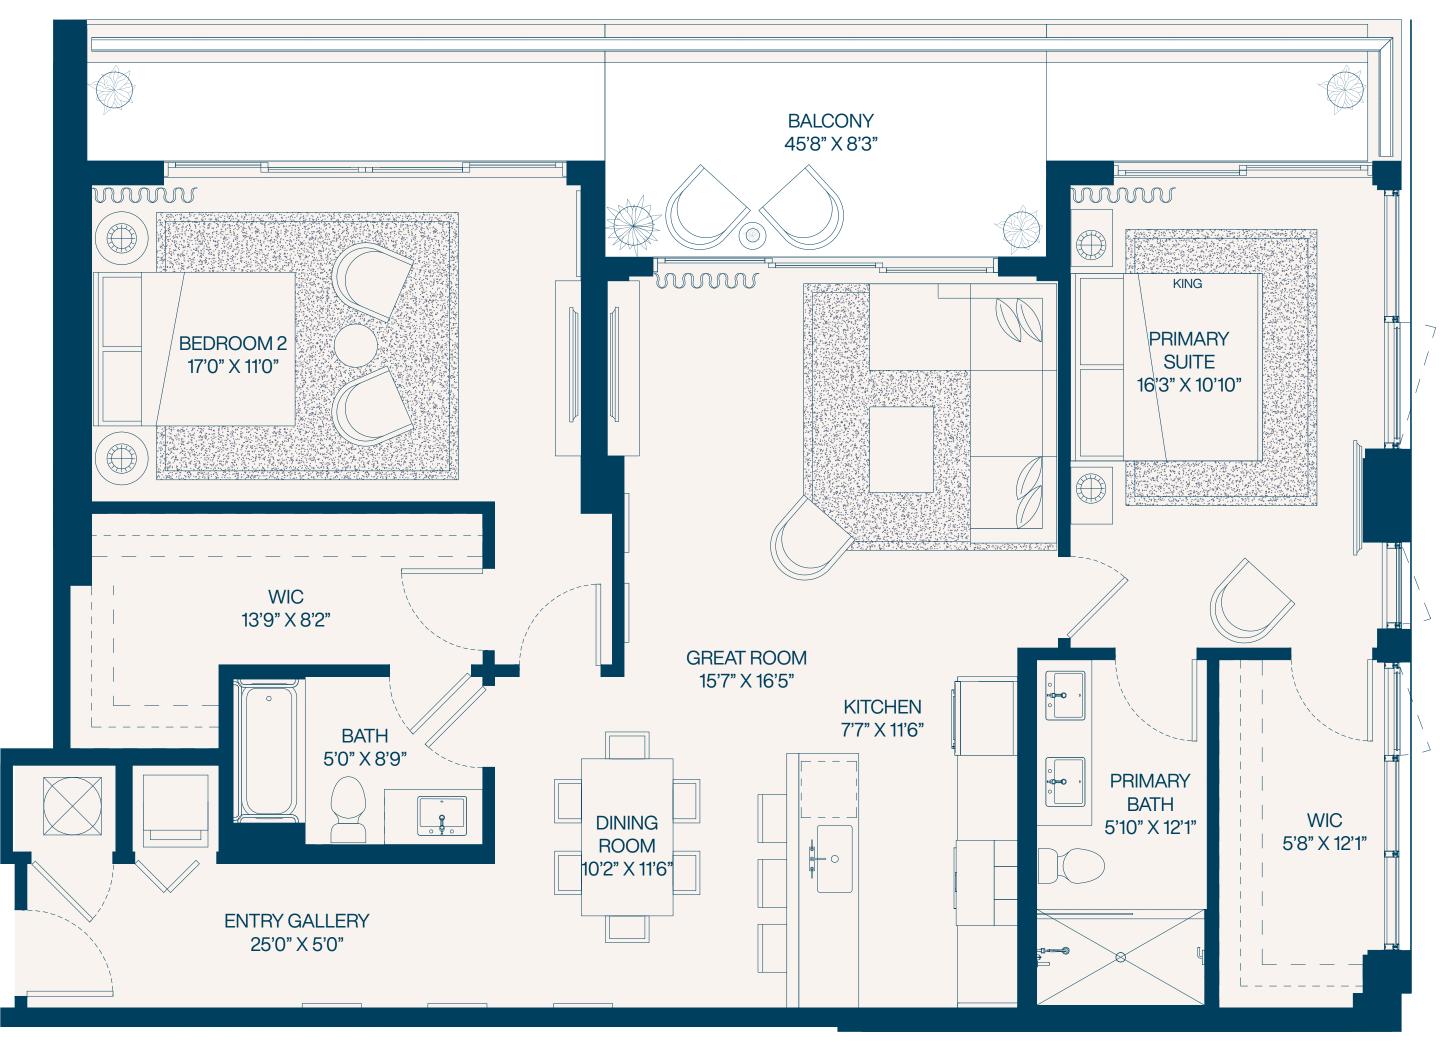

## Residence 18a

**2** Bedroom

2 Bathroom

Interior **1,254** SF

Balconies 85 SF

Total **1,399** SF

**2** Bedroom

2 Bathroom