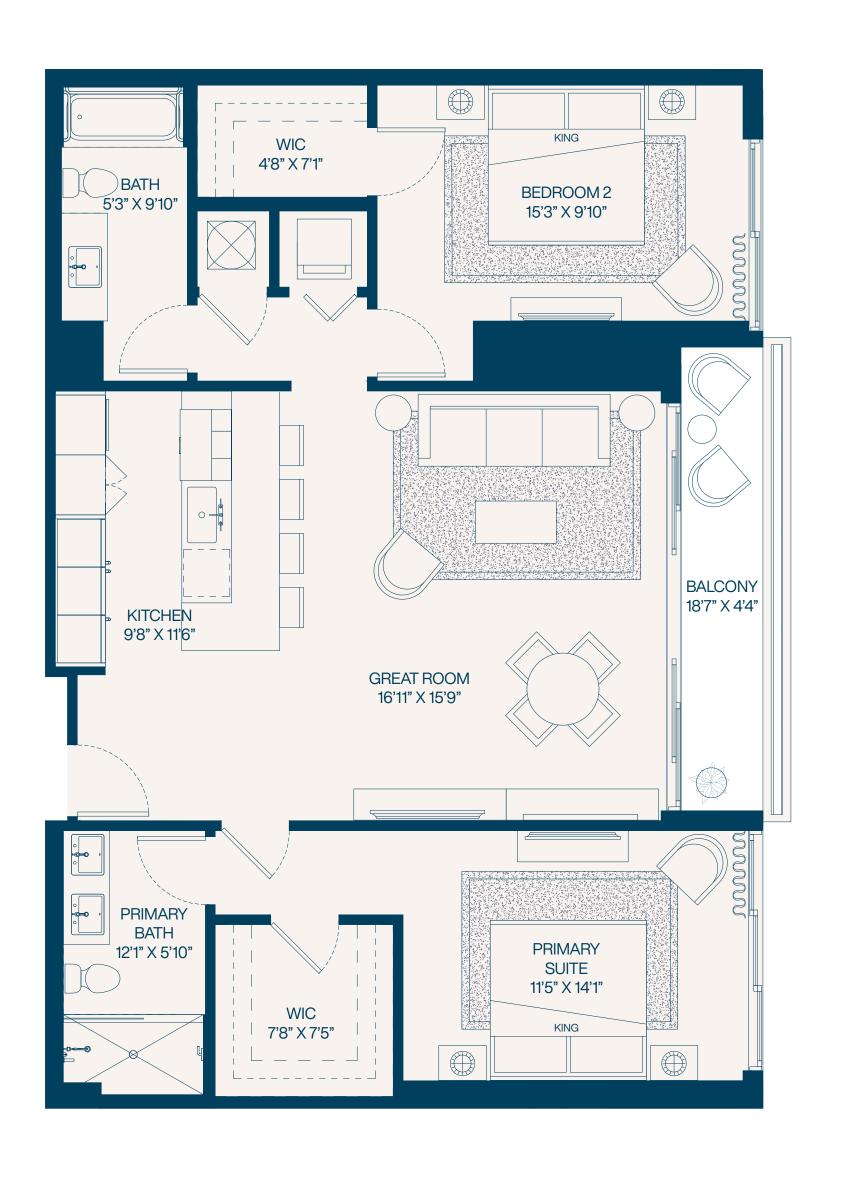

## Residence 17a

2 Bedroom

2 Bathroom

Interior **1,211** SF

Balconies **85** SF

Total **1,296** SF

**2** Bedroom

2 Bathroom