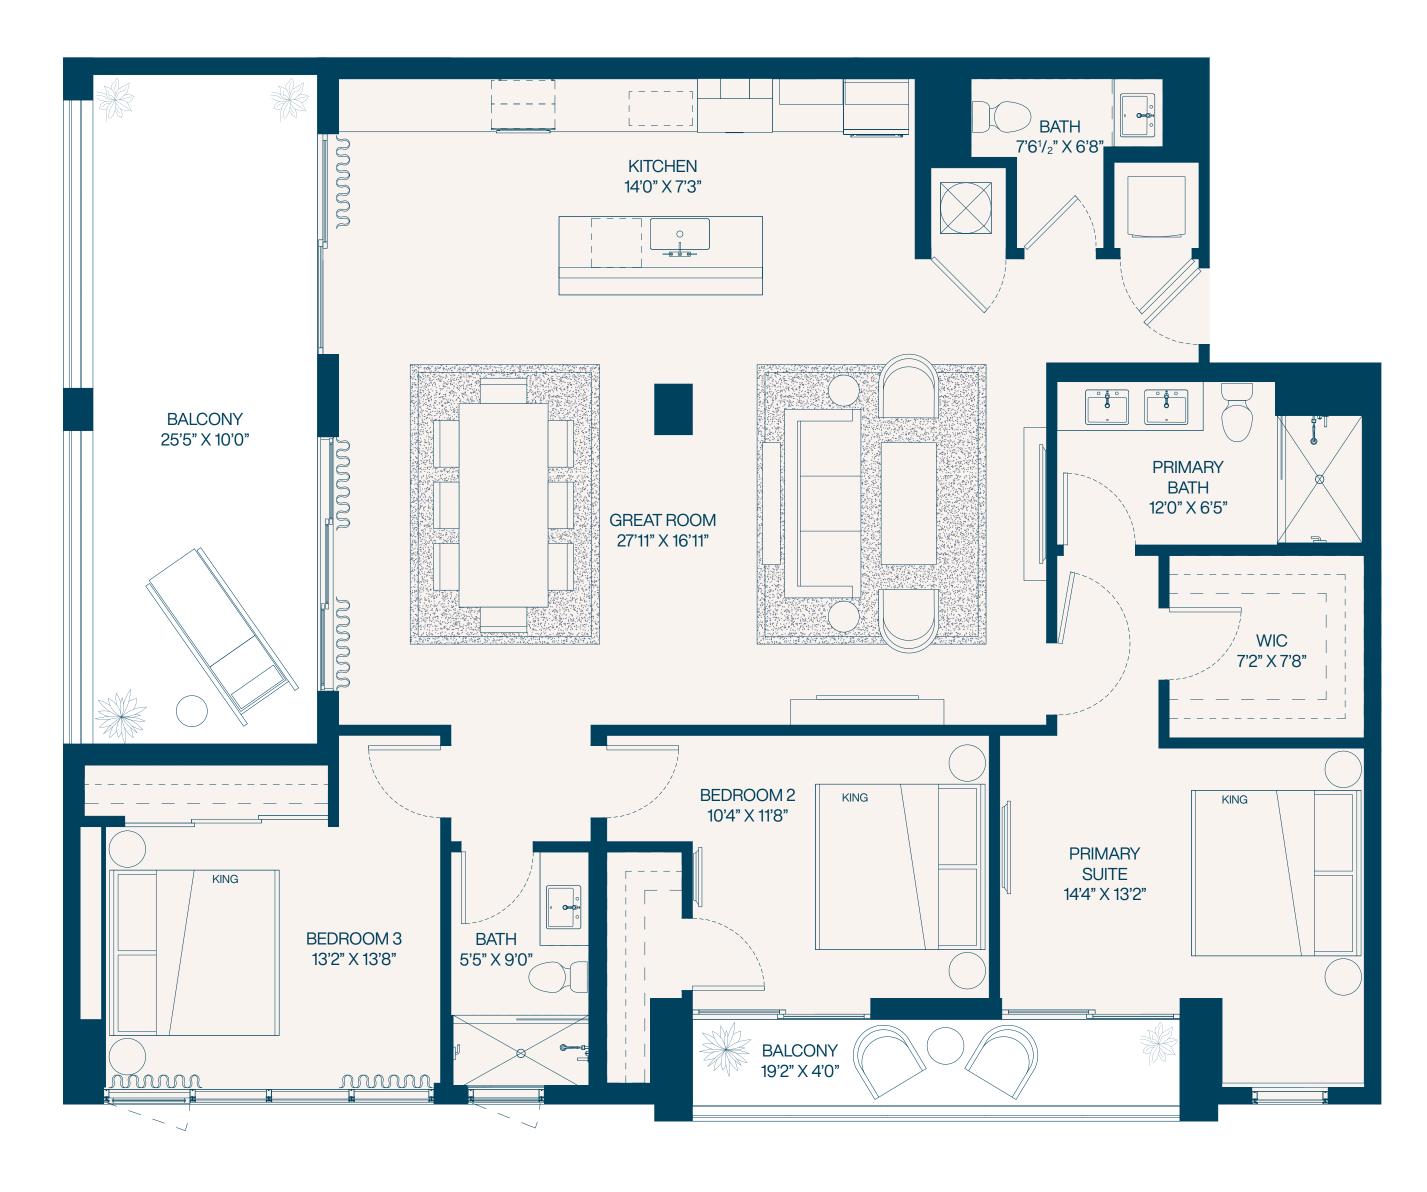

#### Residence 3a

**3** Bedroom

3 Bathroom

Interior **2,296** SF

Balconies **154** SF Total **2,449** SF

1 Bedroom | 1 Bathroom

Interior **932** SF Balconies **70** SF

Total **1,002** SF