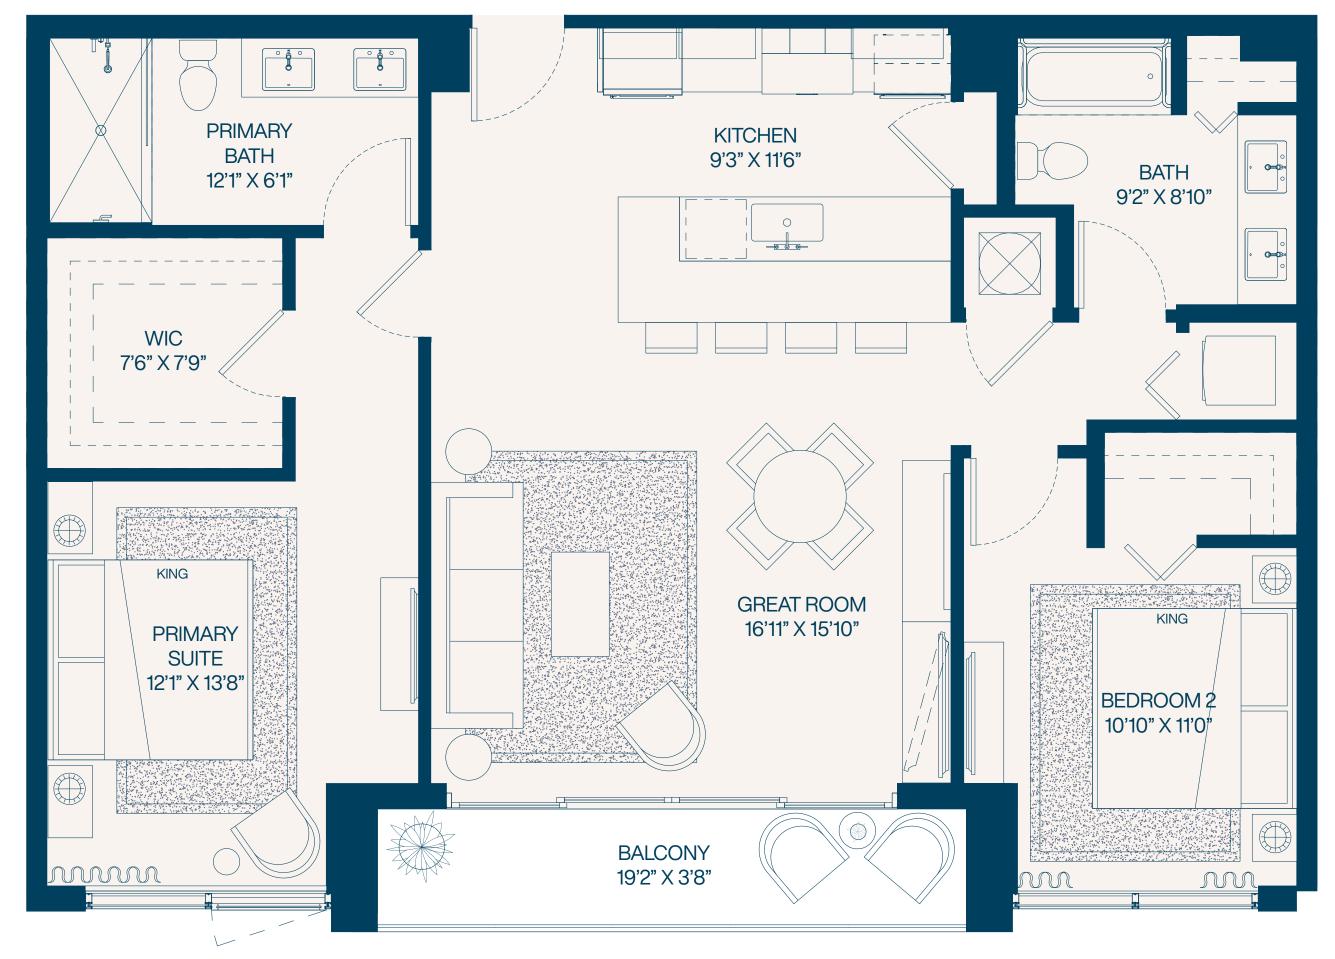

2.5 Bathroom

Total **1,694** SF

First Level

Second Level

2 Bedroom 2 Bathroom

Interior **1,144** SF | Balconies **77** SF | Total **1,221** SF 2,8,9,11

Interior **1,133** SF Balconies **77** SF Total **1,210** SF 4,6,7,12

Balconies 77 SF

Total 819 SF

2 Bedroom

2 Bathroom

Interior **1,092** SF

Balconies **377** SF

Total **1,469** SF

components). For your reference, the area of the Unit, determined in accordance with those defined unit boundaries, is as set forth in Exhibit 3 to the Declaration. Note that measurements of rooms set forth on this floor plan are generally taken at the greatest points of each given room (as if the room were a perfect rectangle), without regard for any cutouts. Accordingly, the area

**1** Bedroom

**1.5** Bathroom

Interior **970** SF

Balconies 270 SF Total 1,240 SF