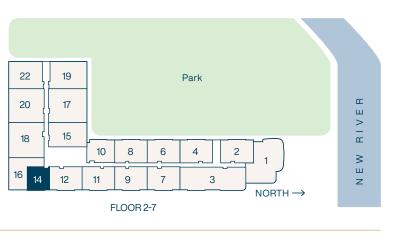

Balconies 77 SF

Total 819 SF

2 Bedroom

2 Bathroom

Interior **1,092** SF

Balconies **377** SF

Total **1,469** SF

components). For your reference, the area of the Unit, determined in accordance with those defined unit boundaries, is as set forth in Exhibit 3 to the Declaration. Note that measurements of rooms set forth on this floor plan are generally taken at the greatest points of each given room (as if the room were a perfect rectangle), without regard for any cutouts. Accordingly, the area