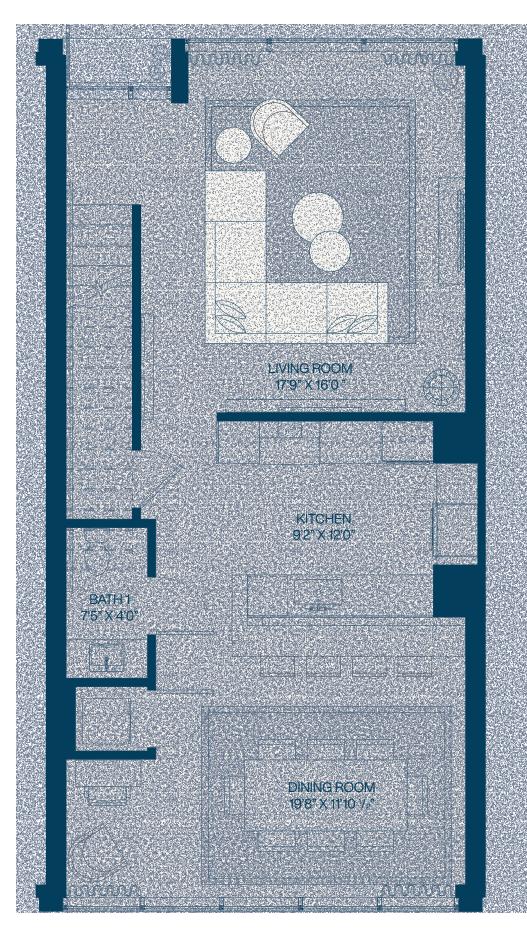

#### Residence 3a

**3** Bedroom

3 Bathroom

Interior **2,296** SF

Balconies **154** SF Total **2,449** SF

1 Bedroom | 1 Bathroom

Interior **932** SF Balconies **70** SF

Total **1,002** SF

1 Bedroom | 1 Bathroom

Interior **742** SF

of the actual room will typically be smaller than the product obtained by multiplying the stated length times width. All dimensions are approximate and may vary with actual construction, and all floor plans and development plans are subject to change.