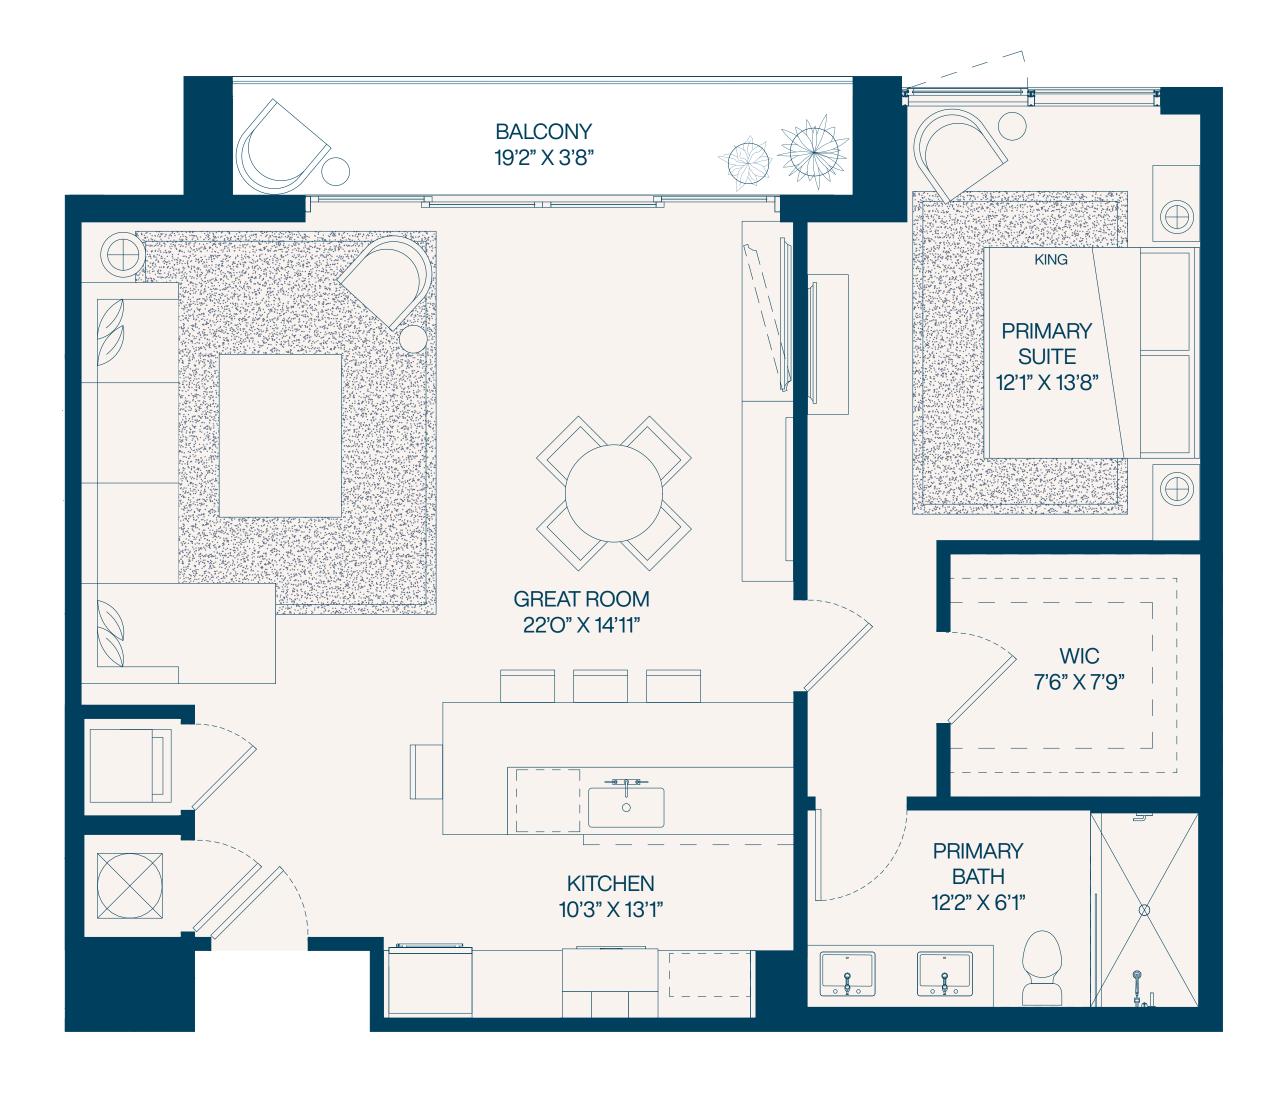

#### Residence 3a

**3** Bedroom

3 Bathroom

Interior **2,296** SF

Balconies **154** SF Total **2,449** SF

1 Bedroom | 1 Bathroom

Interior **932** SF Balconies **70** SF

Total **1,002** SF