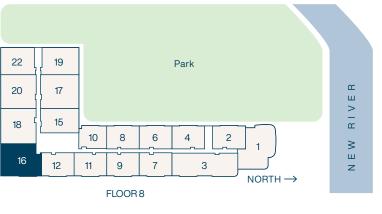

## Residence 17a

2 Bedroom

2 Bathroom

Interior **1,211** SF

Balconies **85** SF

Total **1,296** SF

**2** Bedroom

2 Bathroom