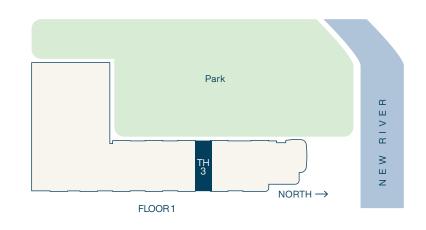

2 Bedroom

2.5 Bathroom

Total **1,759** SF

First Level

Second Level

**3** Bedroom

2.5 Bathroom

Total **1,718** SF