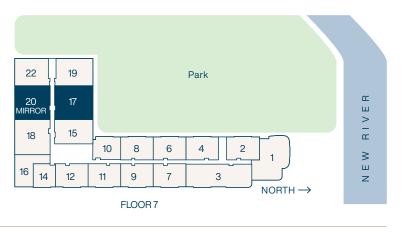

## Residence 17a

2 Bedroom

2 Bathroom

Interior **1,211** SF

Balconies **85** SF

Total **1,296** SF

**2** Bedroom

2 Bathroom