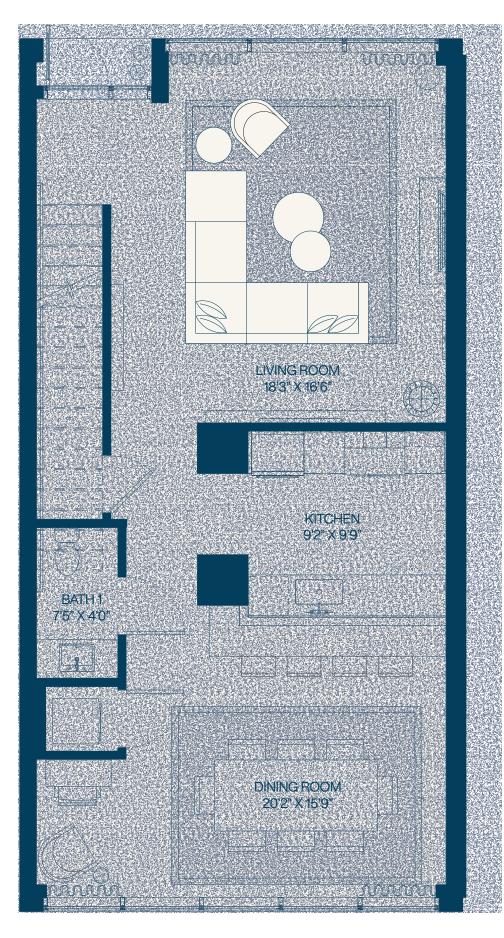

Interior 1,153 SF Balconies 77 SF Total 1,230 SF 8a,9a (8th Floor)

**3** Bedroom

3 Bathroom

Interior 2,296 SF Balconies 154 SF Total 2,449 SF

#### Residence 3a

**3** Bedroom

3 Bathroom

Interior **2,296** SF

Balconies **154** SF Total **2,449** SF

1 Bedroom | 1 Bathroom

Interior **932** SF Balconies **70** SF

Total **1,002** SF