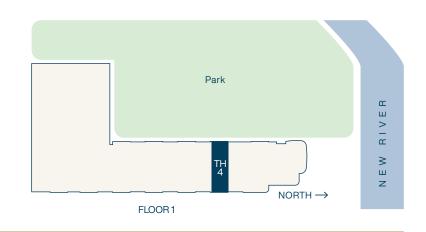

First Level

Second Level

**3** Bedroom

2.5 Bathroom

Total **1,716** SF

First Level

Second Level

**3** Bedroom