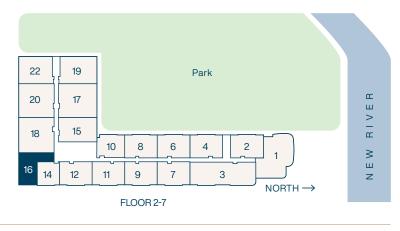

#### Residence 16a

**3** Bedroom

3 Bathroom

Interior **1,701** SF

Balconies **347** SF

Total **2,048** SF

**2** Bedroom

2 Bathroom