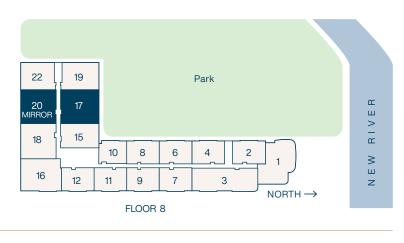

## Residence 17a

2 Bedroom

2 Bathroom

Interior **1,211** SF

Balconies **85** SF

Total **1,296** SF

**2** Bedroom

2 Bathroom