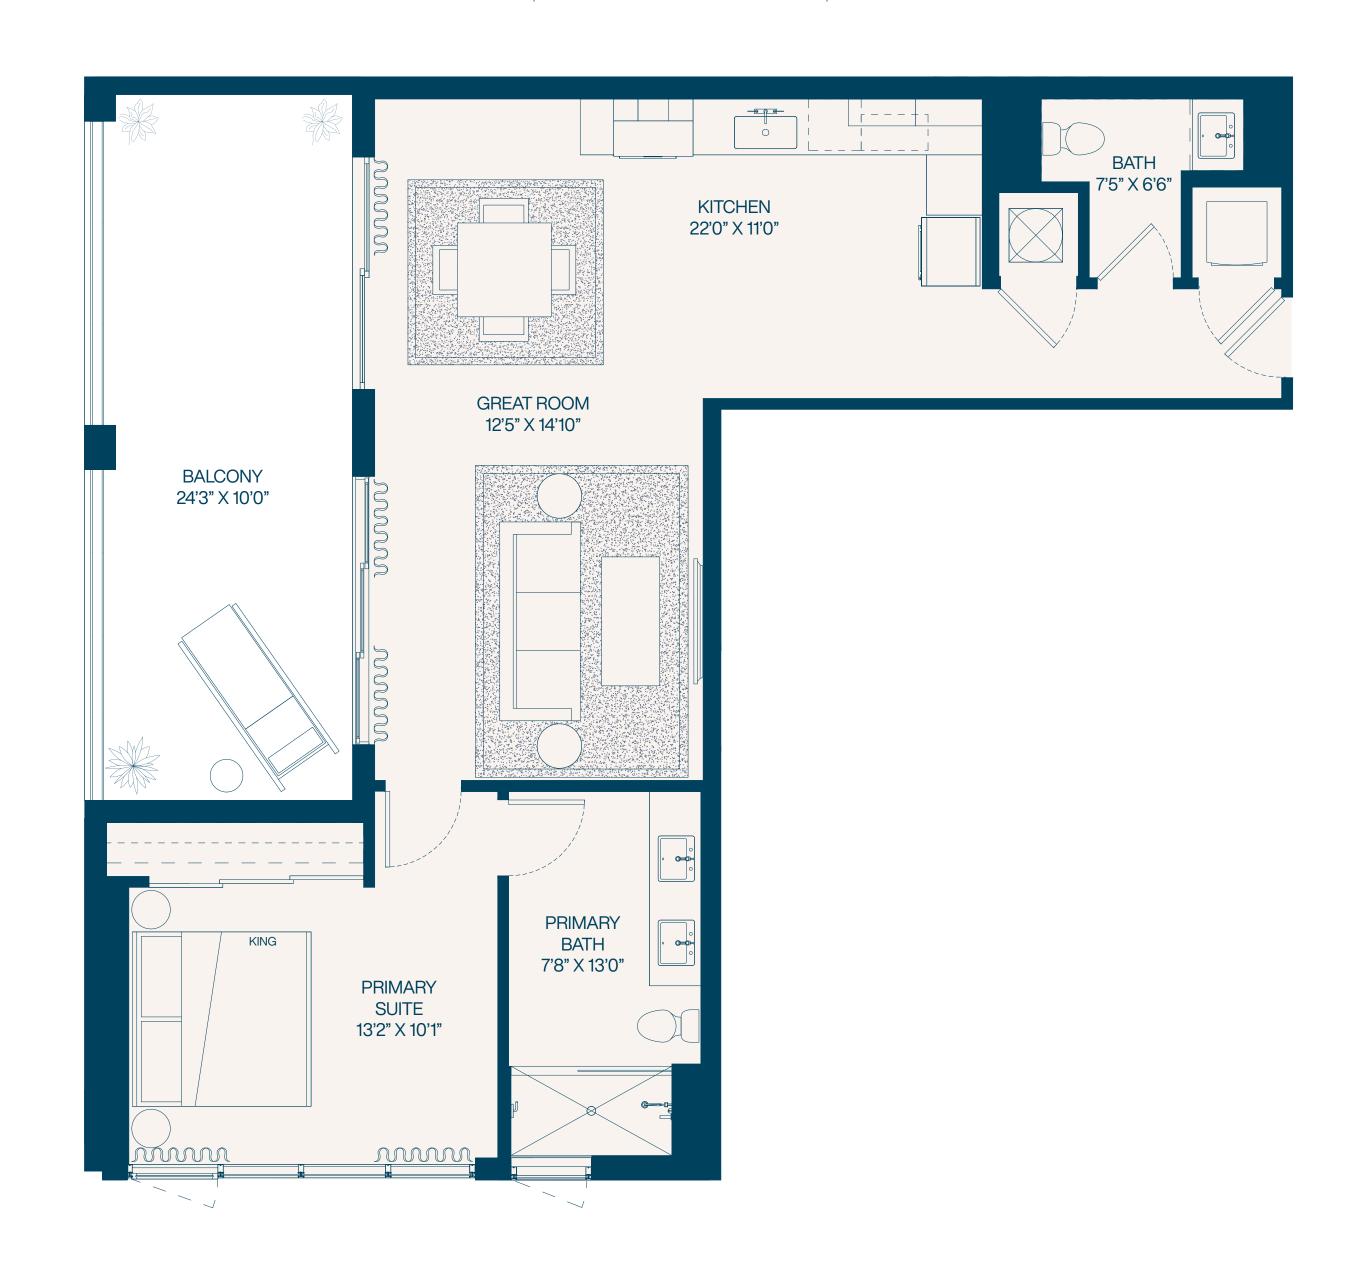

**1** Bedroom

**1.5** Bathroom

Interior **970** SF

Balconies 270 SF Total 1,240 SF