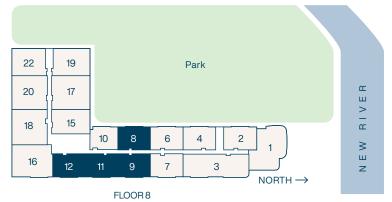

Interior 1,153 SF Balconies 77 SF Total 1,230 SF 8a,9a (8th Floor)

**3** Bedroom

3 Bathroom

Interior 2,296 SF Balconies 154 SF Total 2,449 SF

#### Residence 3a

**3** Bedroom

3 Bathroom

Interior **2,296** SF

Balconies **154** SF Total **2,449** SF

1 Bedroom | 1 Bathroom

Interior **932** SF Balconies **70** SF

Total **1,002** SF