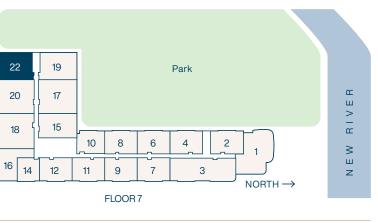

## Residence 22a

**2** Bedroom

2 Bathroom

Interior **1,262** SF

Balconies **66** SF

Total **1,328** SF