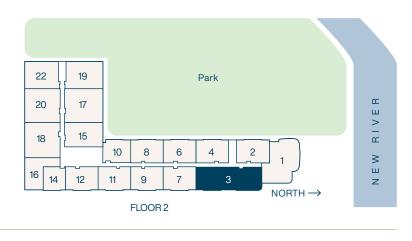

2 Bedroom

2.5 Bathroom

Total **1,759** SF





First Level



Second Level



**3** Bedroom

2.5 Bathroom

Total **1,718** SF





First Level



Second Level



**3** Bedroom

2.5 Bathroom

Total **1,716** SF





First Level



Second Level



**3** Bedroom

2.5 Bathroom

Total **1,694** SF





First Level



Second Level



2 Bedroom 2 Bathroom

Interior **1,144** SF | Balconies **77** SF | Total **1,221** SF 2,8,9,11

Interior **1,133** SF Balconies **77** SF Total **1,210** SF 4,6,7,12

Interior 1,153 SF Balconies 77 SF Total 1,230 SF 8a,9a (8th Floor)









**3** Bedroom

3 Bathroom

Interior 2,296 SF Balconies 154 SF Total 2,449 SF







#### Residence 3a

**3** Bedroom

3 Bathroom

Interior **2,296** SF

Balconies **154** SF Total **2,449** SF







1 Bedroom | 1 Bathroom

Interior **932** SF Balconies **70** SF

Total **1,002** SF







1 Bedroom | 1 Bathroom

Interior **742** SF

of the actual room will typically be smaller than the product obtained by multiplying the stated length times width. All dimensions are approximate and may vary with actual construction, and all floor plans and development plans are subject to change.

Balconies 77 SF

Total 819 SF







2 Bedroom

2 Bathroom

Interior **1,092** SF

Balconies **377** SF

Total **1,469** SF







components). For your reference, the area of the Unit, determined in accordance with those defined unit boundaries, is as set forth in Exhibit 3 to the Declaration. Note that measurements of rooms set forth on this floor plan are generally taken at the greatest points of each g