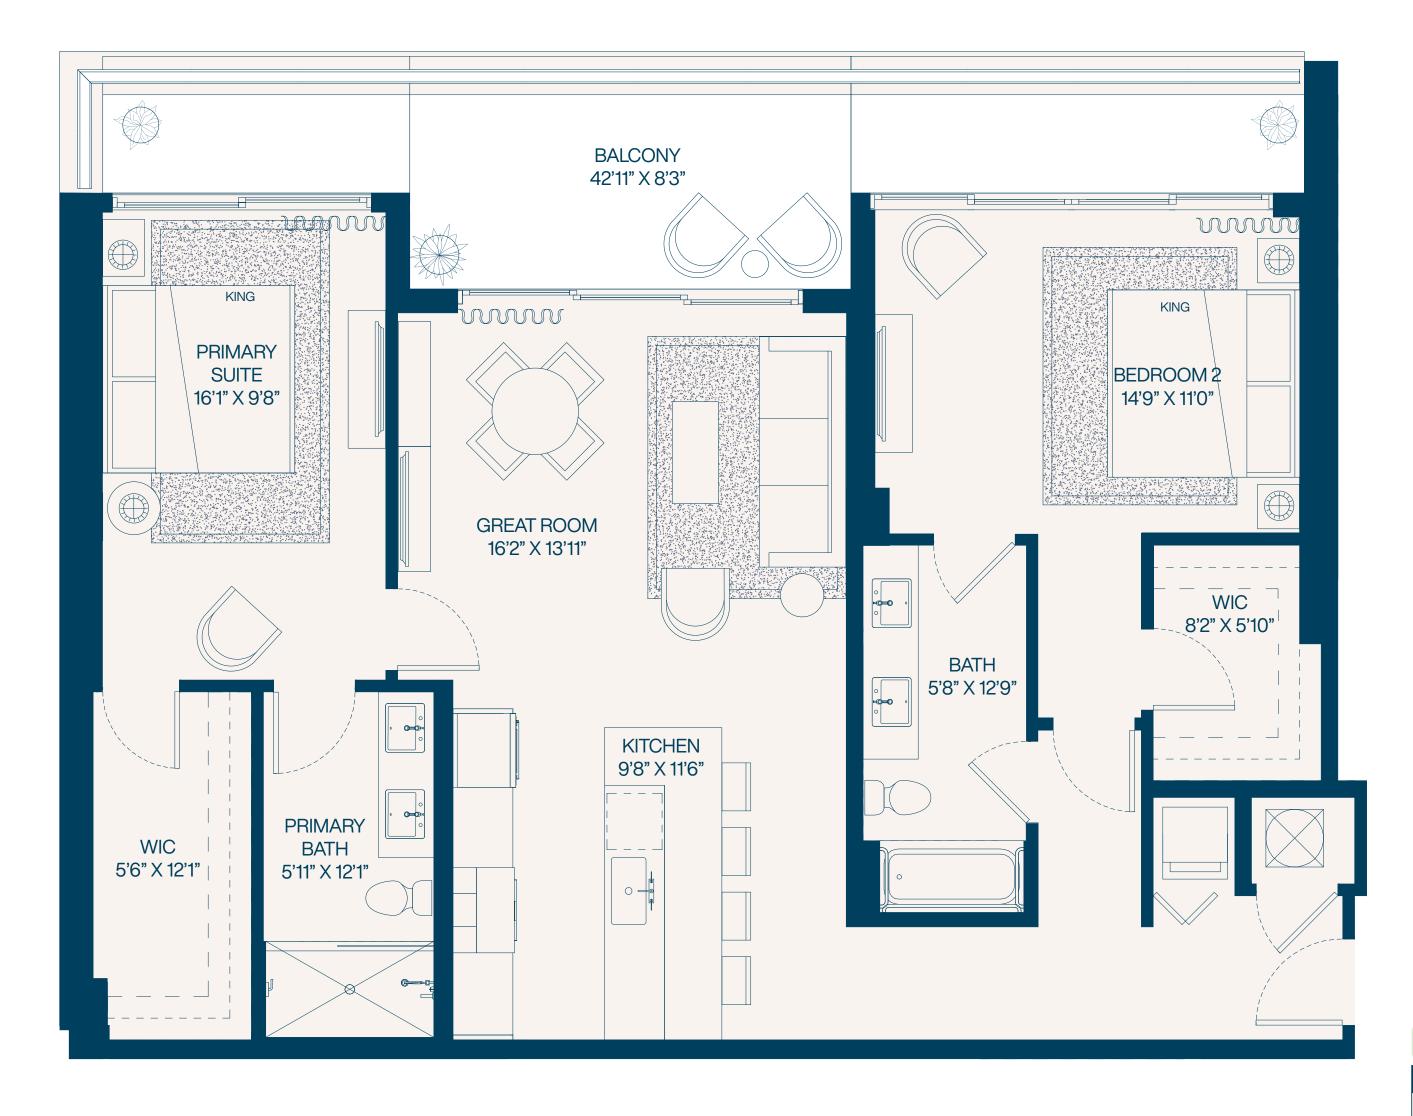

#### Residence 19a

2 Bedroom

2 Bathroom

Interior **1,344** SF

Balconies **52** SF

Total **1,396** SF

components). For your reference, the area of the Unit, determined in accordance with those defined unit boundaries, is as set forth in Exhibit 3 to the Declaration. Note that measurements of rooms set forth on this floor plan are generally taken at the greatest points of each given room (as if the room were a perfect rectangle), without regard for any cutouts. Accordingly, the area