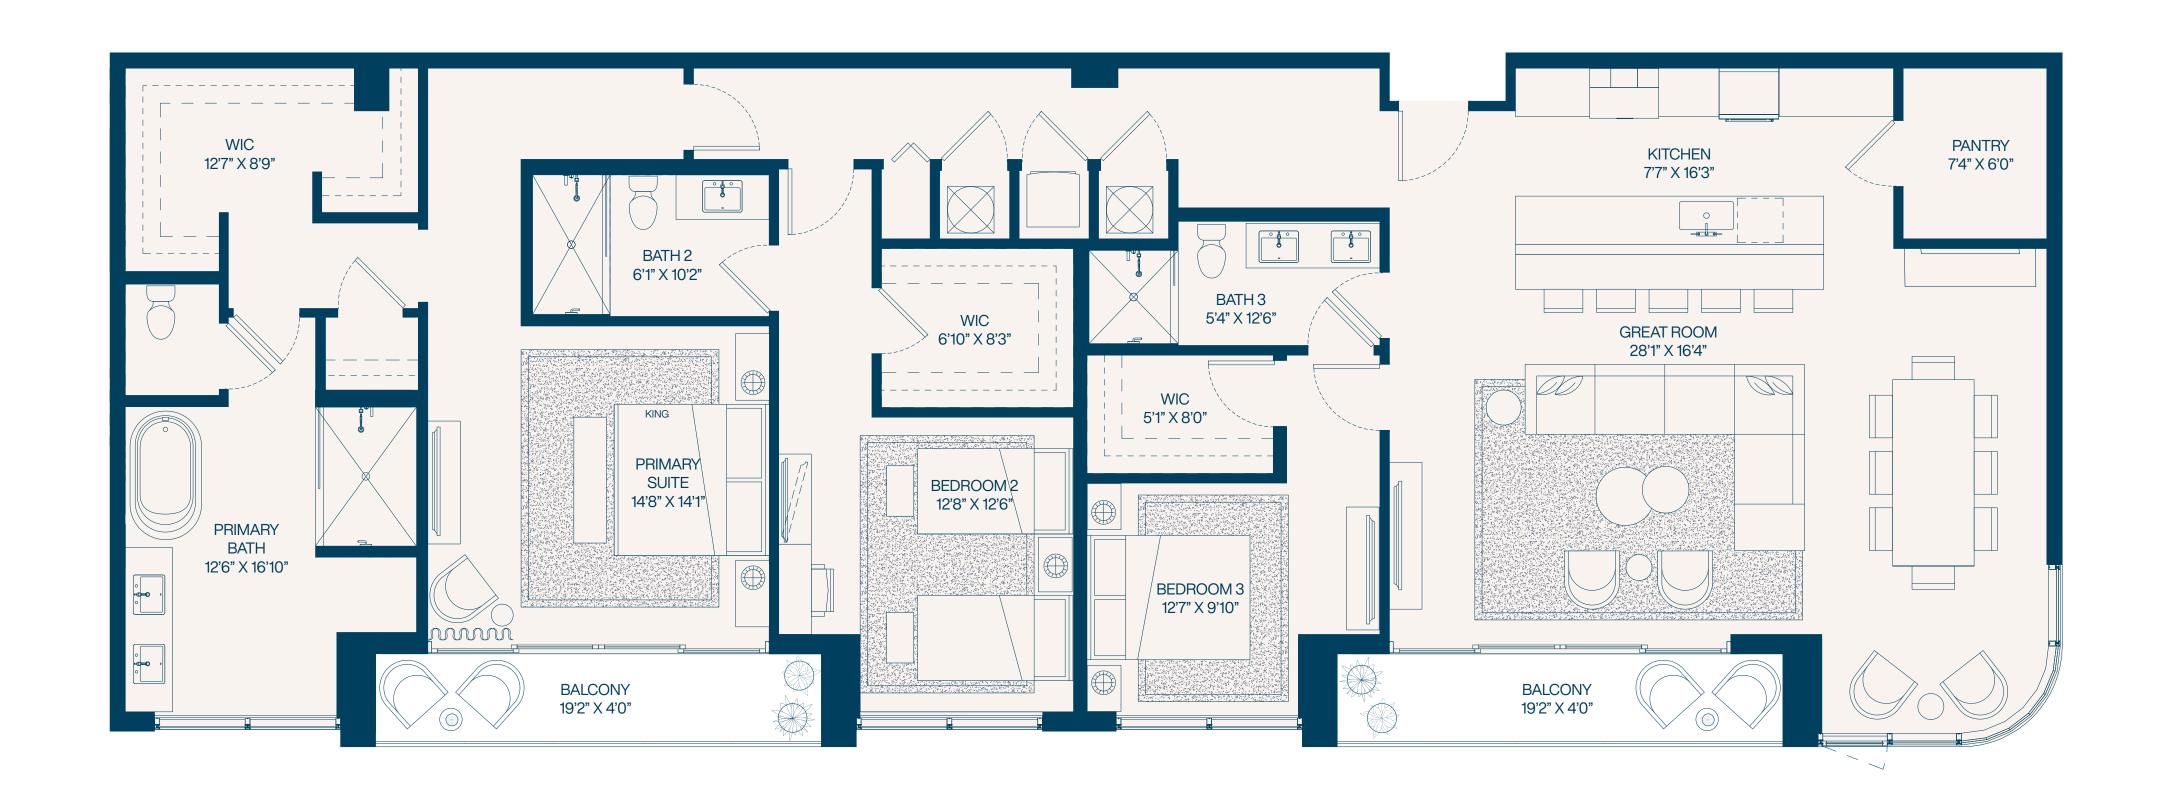

#### Residence 3a

**3** Bedroom

3 Bathroom

Interior **2,296** SF

Balconies **154** SF Total **2,449** SF

1 Bedroom | 1 Bathroom

Interior **932** SF Balconies **70** SF

Total **1,002** SF