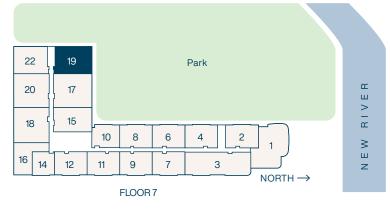

## Residence 17a

2 Bedroom

2 Bathroom

Interior **1,211** SF

Balconies **85** SF

Total **1,296** SF

**2** Bedroom

2 Bathroom