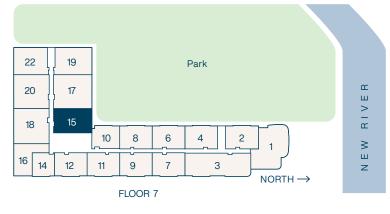

#### Residence 16a

**3** Bedroom

3 Bathroom

Interior **1,701** SF

Balconies **347** SF

Total **2,048** SF

**2** Bedroom

2 Bathroom