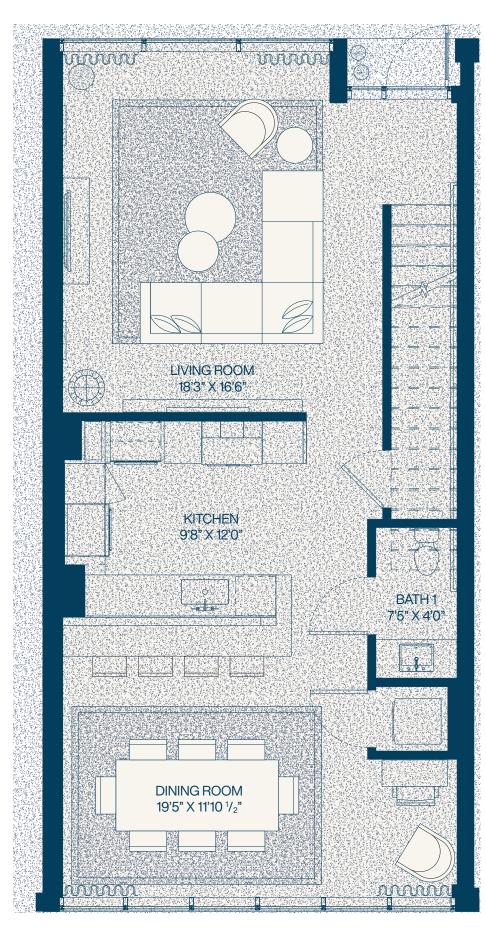

2 Bedroom

2.5 Bathroom

Total **1,759** SF

First Level

Second Level

**3** Bedroom

2.5 Bathroom

Total **1,718** SF