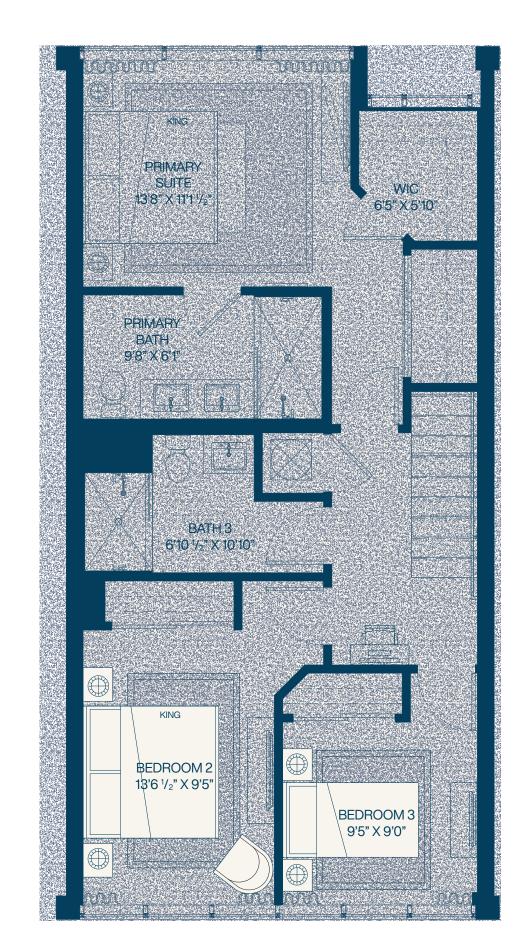

2 Bedroom

2.5 Bathroom

Total **1,759** SF

First Level

Second Level

**3** Bedroom

2.5 Bathroom

Total **1,718** SF