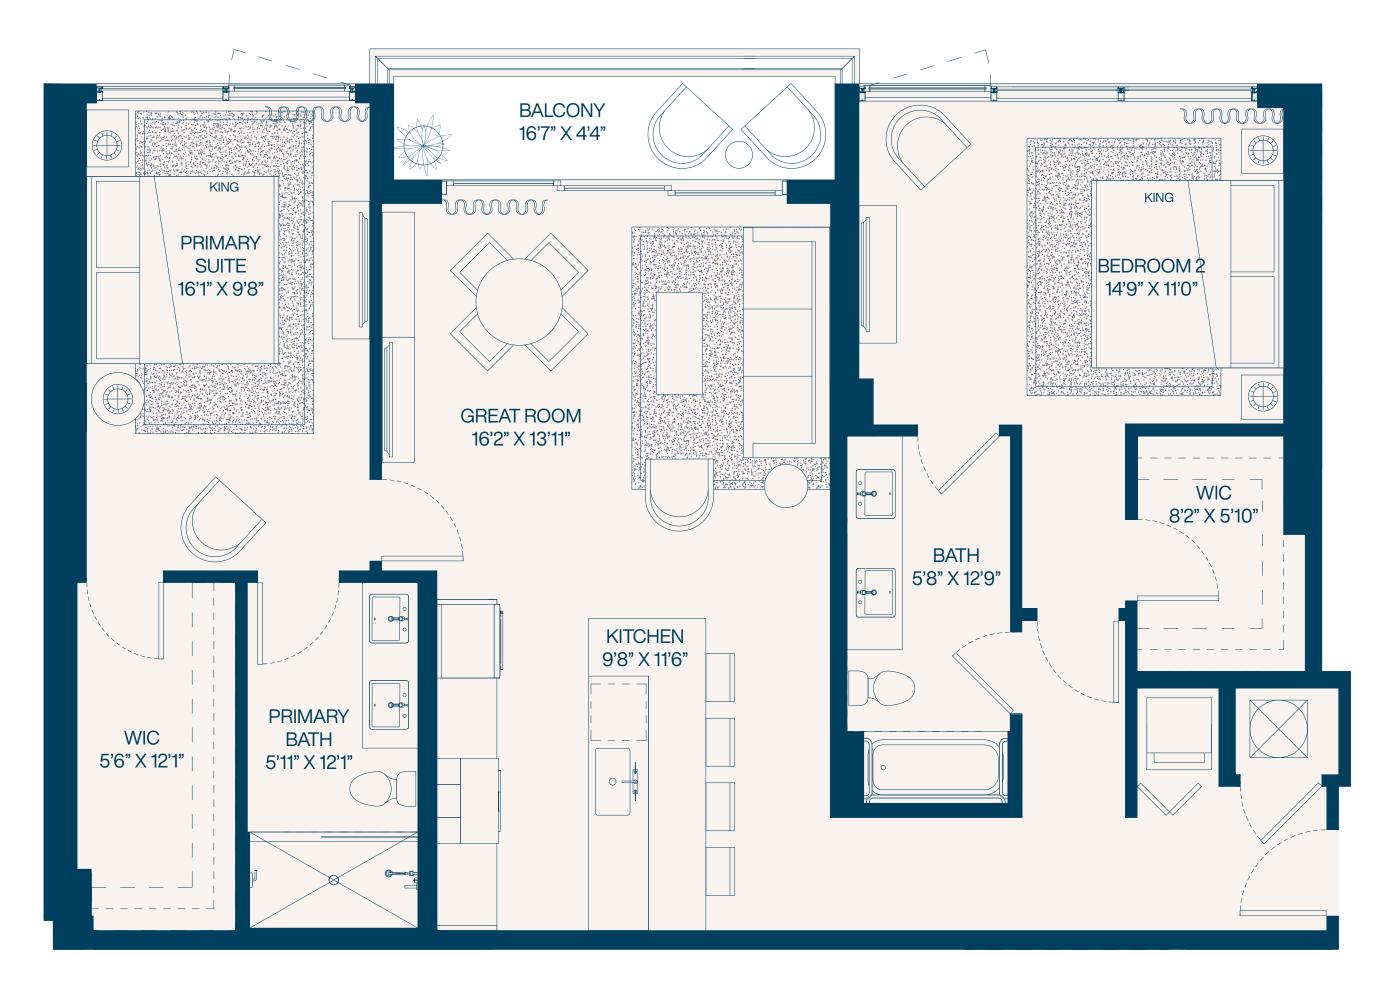

## Residence 22a

**2** Bedroom

2 Bathroom

Interior **1,262** SF

Balconies **66** SF

Total **1,328** SF