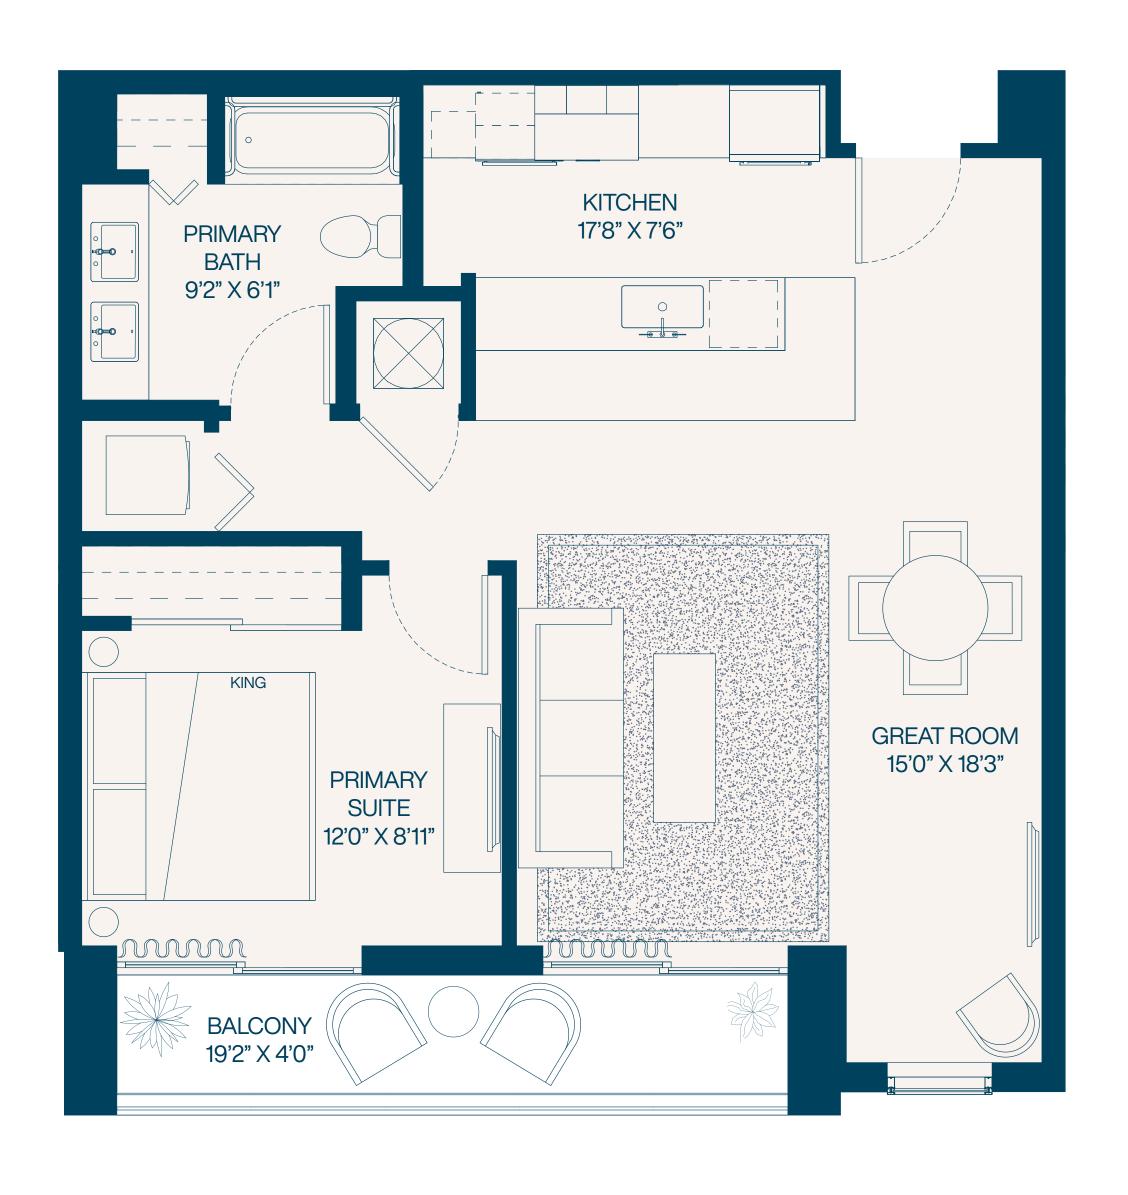

**1** Bedroom

**1.5** Bathroom

Interior **970** SF

Balconies 270 SF Total 1,240 SF