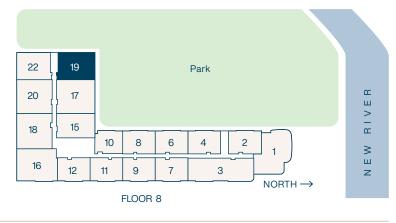

## Residence 17a

2 Bedroom

2 Bathroom

Interior **1,211** SF

Balconies **85** SF

Total **1,296** SF

**2** Bedroom

2 Bathroom

#### Residence 19a

2 Bedroom

2 Bathroom

Interior **1,344** SF

Balconies **52** SF

Total **1,396** SF

components). For your reference, the area of the Unit, determined in accordance with those defined unit boundaries, is as set forth in Exhibit 3 to the Declaration. Note that measurements of rooms set forth on this floor plan are generally taken at the greatest points of each given room (as if the room were a perfect rectangle), without regard for any cutouts. Accordingly, the area