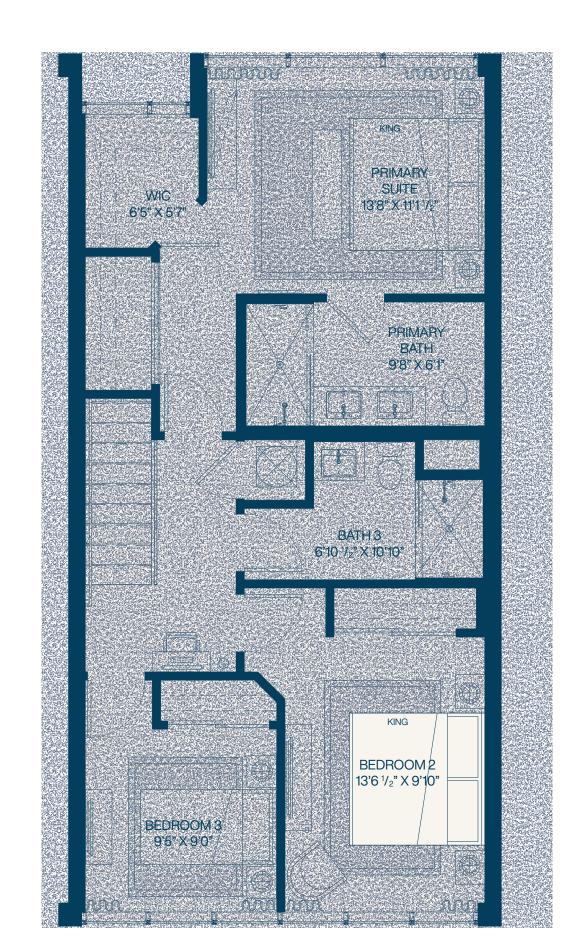

First Level

Second Level

**3** Bedroom

2.5 Bathroom

Total **1,716** SF

First Level

Second Level

**3** Bedroom