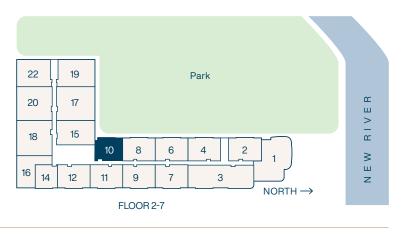

**1** Bedroom

**1.5** Bathroom

Interior **970** SF

Balconies 270 SF Total 1,240 SF