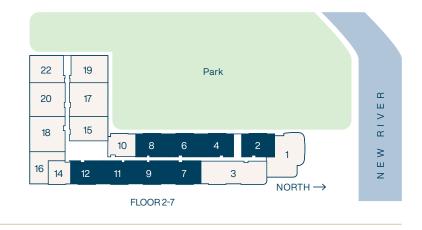

Interior 1,153 SF Balconies 77 SF Total 1,230 SF 8a,9a (8th Floor)

**3** Bedroom

3 Bathroom

Interior 2,296 SF Balconies 154 SF Total 2,449 SF

#### Residence 3a

**3** Bedroom

3 Bathroom

Interior **2,296** SF

Balconies **154** SF Total **2,449** SF

1 Bedroom | 1 Bathroom

Interior **932** SF Balconies **70** SF

Total **1,002** SF