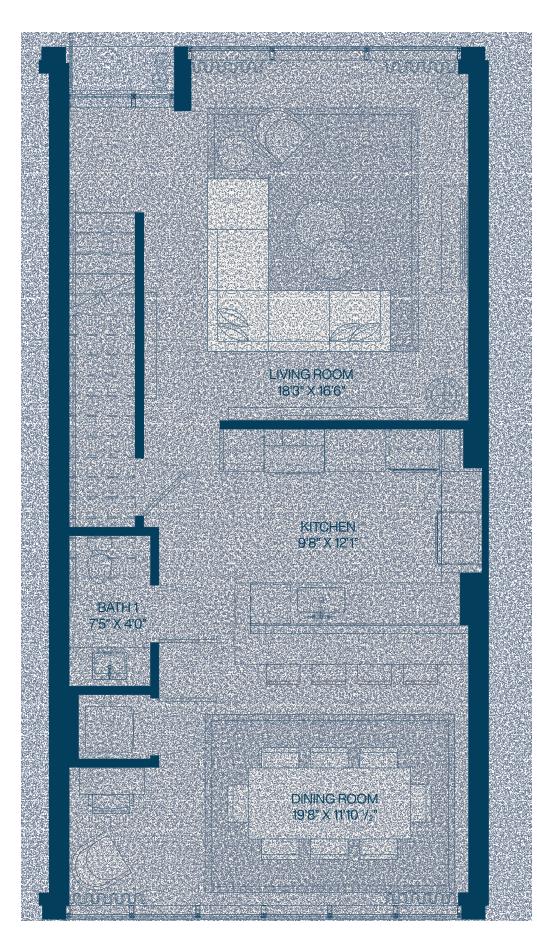

First Level

Second Level

**3** Bedroom

2.5 Bathroom

Total **1,716** SF

First Level

Second Level

**3** Bedroom