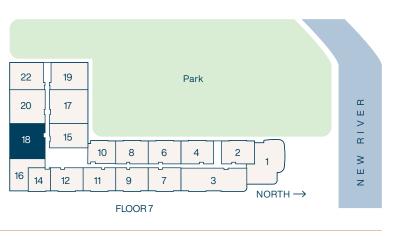

#### Residence 16a

**3** Bedroom

3 Bathroom

Interior **1,701** SF

Balconies **347** SF

Total **2,048** SF

**2** Bedroom

2 Bathroom