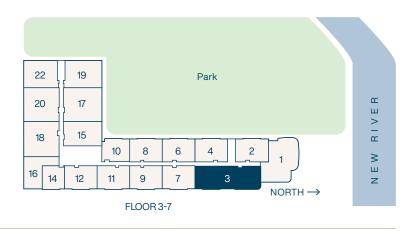

2 Bedroom

2.5 Bathroom

Total **1,759** SF





First Level



Second Level



**3** Bedroom

2.5 Bathroom

Total **1,718** SF





First Level



Second Level



**3** Bedroom

2.5 Bathroom

Total **1,716** SF





First Level



Second Level



**3** Bedroom

2.5 Bathroom

Total **1,694** SF





First Level



Second Level



2 Bedroom 2 Bathroom

Interior **1,144** SF | Balconies **77** SF | Total **1,221** SF 2,8,9,11

Interior **1,133** SF Balconies **77** SF Total **1,210** SF 4,6,7,12

Interior 1,153 SF Balconies 77 SF Total 1,230 SF 8a,9a (8th Floor)









**3** Bedroom

3 Bathroom

Interior 2,296 SF Balconies 154 SF Total 2,449 SF







#### Residence 3a

**3** Bedroom

3 Bathroom

Interior **2,296** SF

Balconies **154** SF Total **2,449** SF







1 Bedroom | 1 Bathroom

Interior **932** SF Balconies **70** SF

Total **1,002** SF







1 Bedroom | 1 Bathroom

Interior **742** SF

of the actual room will typically be smaller than the product obtained by multiplying the stated length times width. All dimensions are approximate and may vary with actual construction, and all floor plans and development plans are subject to change.

Balconies 77 SF

Total 819 SF







2 Bedroom

2 Bathroom

Interior **1,092** SF

Balconies **377** SF

Total **1,469** SF







components). For your reference, the area of the Unit, determined in accordance with those defined unit boundaries, is as set forth in Exhibit 3 to the Declaratio