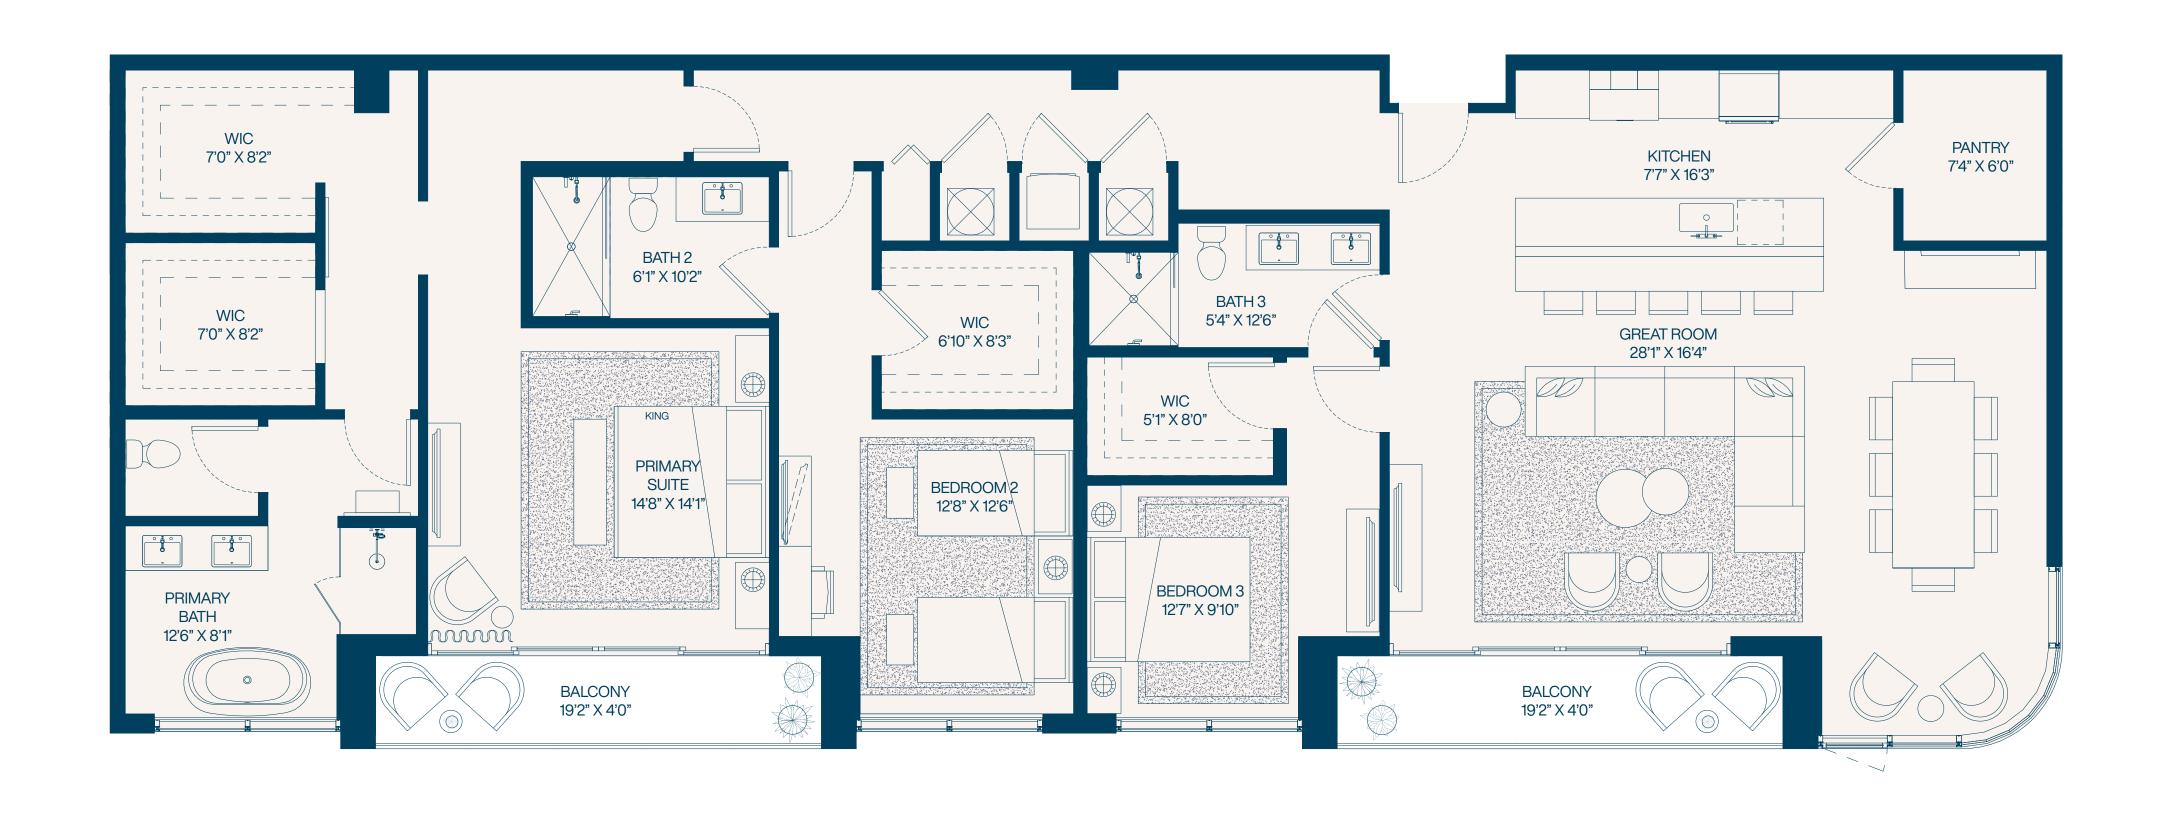

Interior **1,344** SF

Balconies **260** SF

Total **1,604** SF

components). For your reference, the area of the Unit, determined in accordance with those defined unit boundaries, is as set forth in Exhibit 3 to the Declaration. Note that measurements of rooms set forth on this floor plan are generally taken at the greatest points of each given room (as if the room were a perfect rectangle), without regard for any cutouts. Accordingly, the area

#### Residence 19a

2 Bedroom

2 Bathroom

Interior **1,344** SF

Balconies **52** SF

Total **1,396** SF

components). For your reference, the area of the Unit, determined in accordance with those defined unit boundaries, is as set forth in Exhibit 3 to the Declaration. Note that measurements of rooms set forth on this floor plan are generally taken at the greatest points of each given room (as if the room were a perfect rectangle), without regard for any cutouts. Accordingly, the area