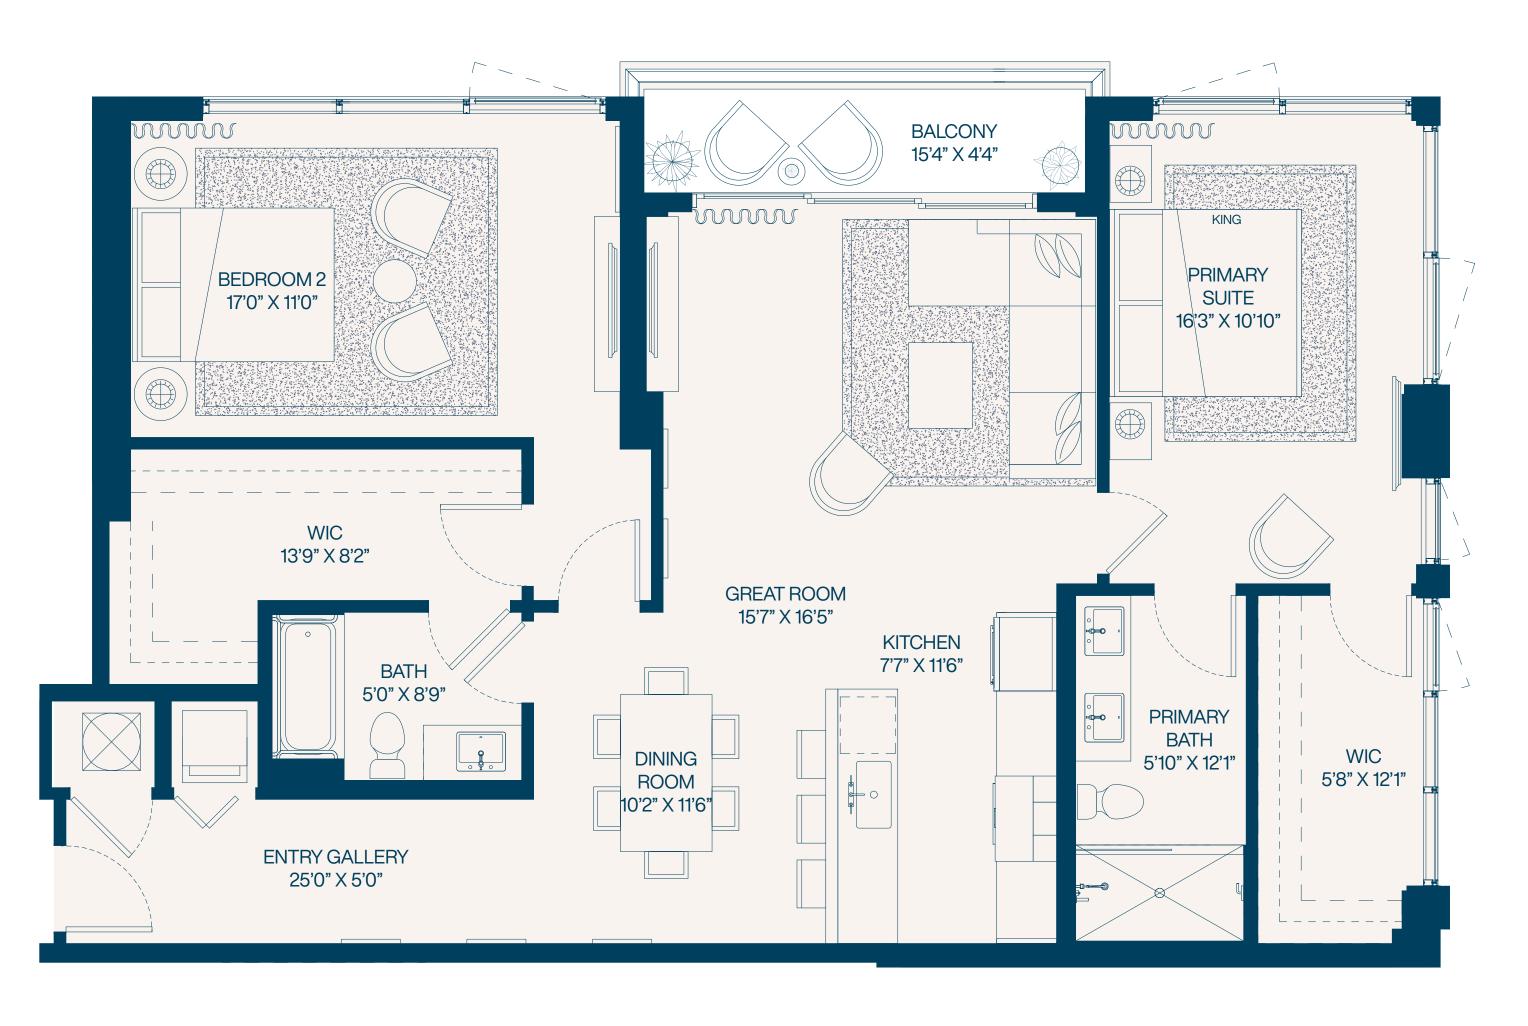

## Residence 17a

2 Bedroom

2 Bathroom

Interior **1,211** SF

Balconies **85** SF

Total **1,296** SF

**2** Bedroom

2 Bathroom