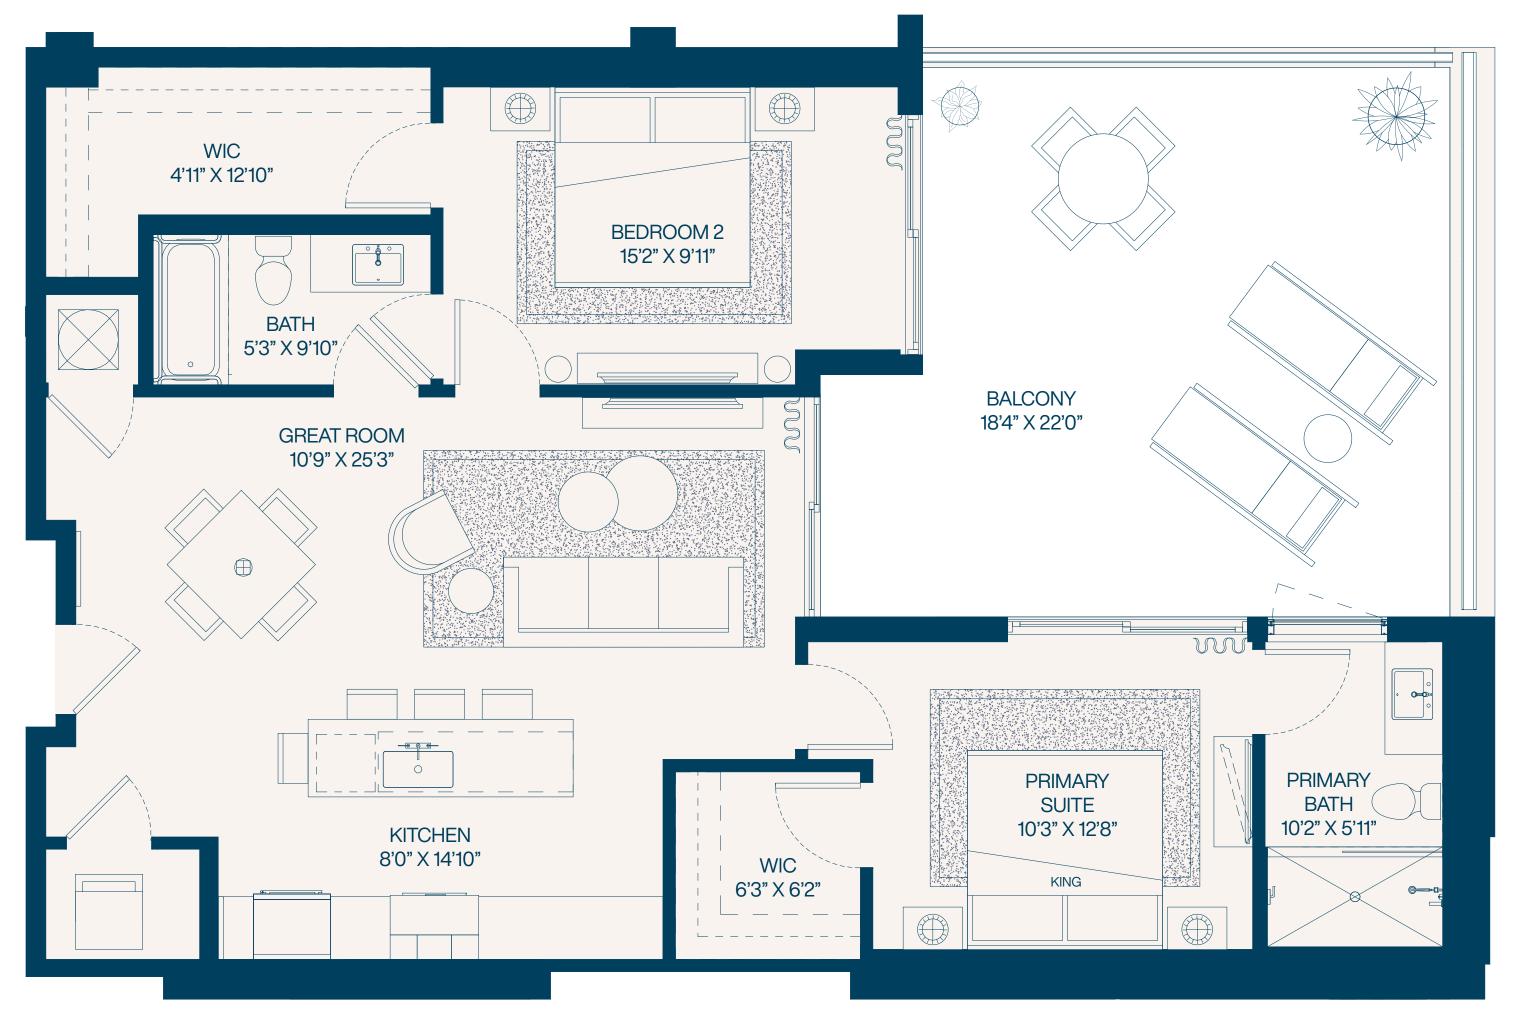

Balconies 77 SF

Total 819 SF

2 Bedroom

2 Bathroom

Interior **1,092** SF

Balconies **377** SF

Total **1,469** SF

components). For your reference, the area of the Unit, determined in accordance with those defined unit boundaries, is as set forth in Exhibit 3 to the Declaration. Note that measurements of rooms set forth on this floor plan are generally taken at the greatest points of each given room (as if the room were a perfect rectangle), without regard for any cutouts. Accordingly, the area