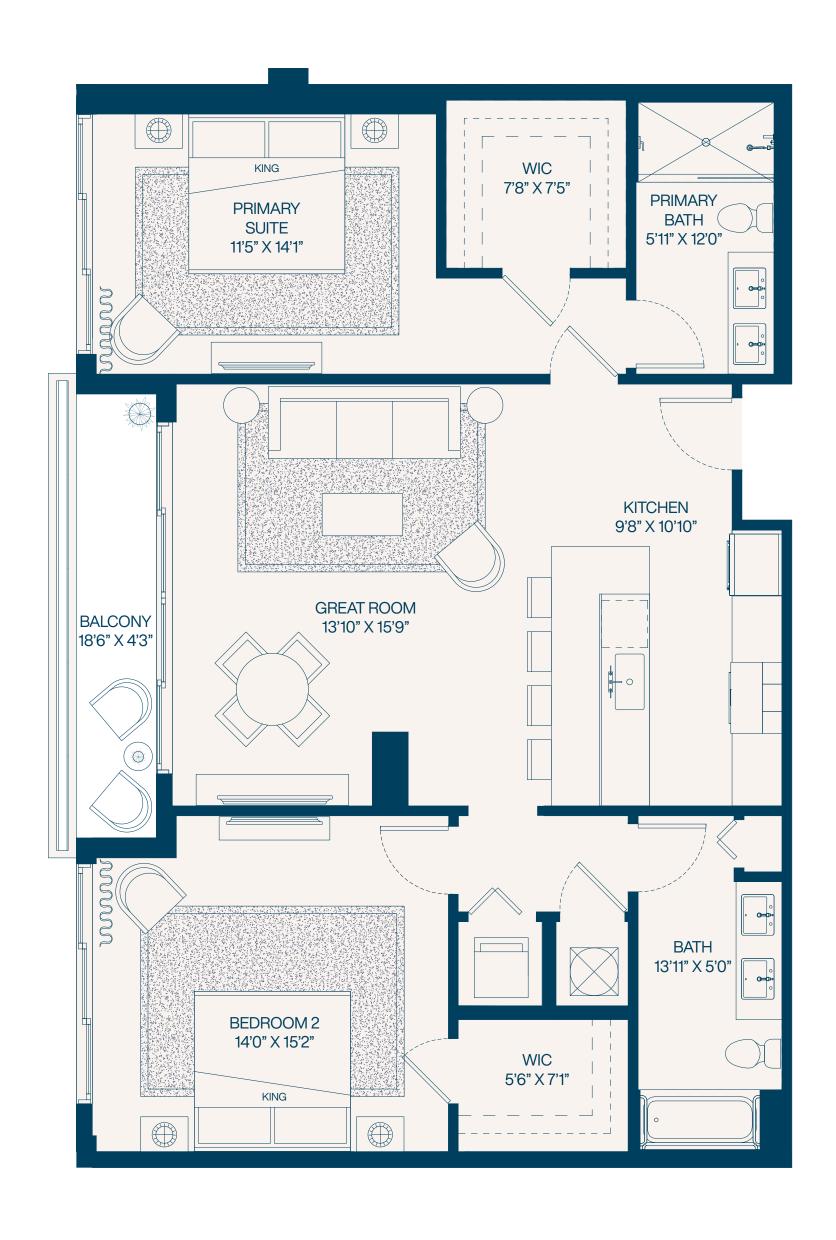

#### Residence 16a

**3** Bedroom

3 Bathroom

Interior **1,701** SF

Balconies **347** SF

Total **2,048** SF

**2** Bedroom

2 Bathroom