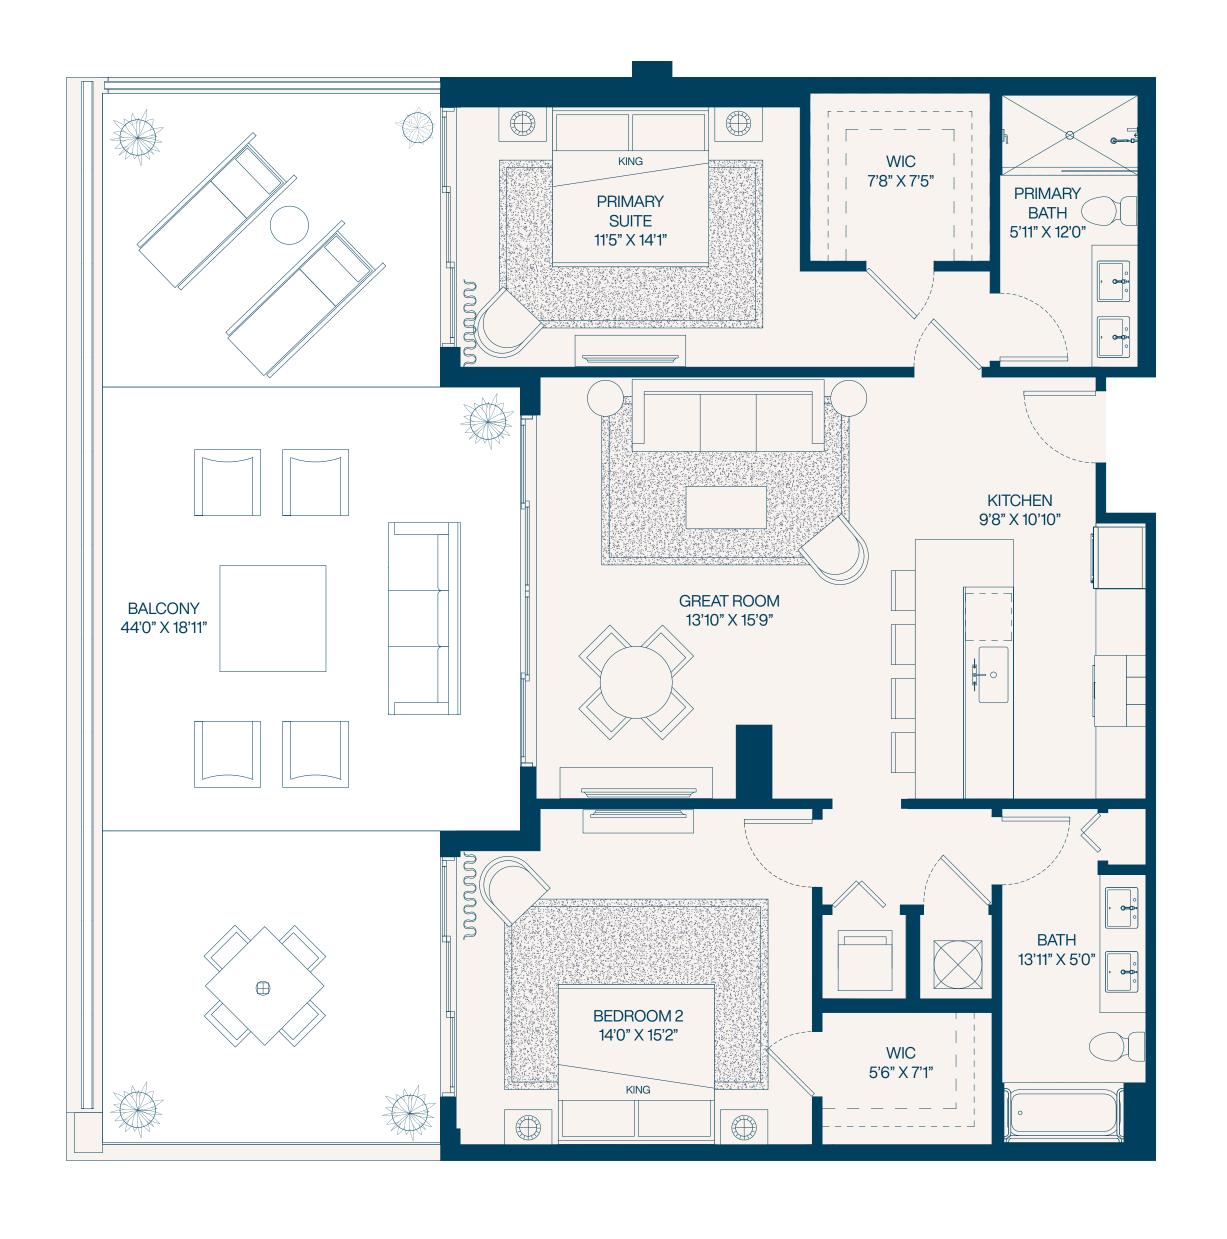

## Residence 17a

2 Bedroom

2 Bathroom

Interior **1,211** SF

Balconies **85** SF

Total **1,296** SF

**2** Bedroom

2 Bathroom