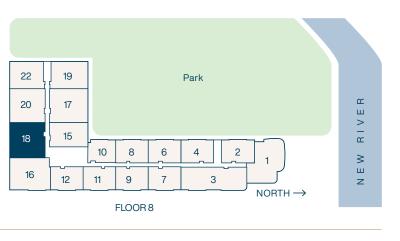

## Residence 18a

**2** Bedroom

2 Bathroom

Interior **1,254** SF

Balconies 85 SF

Total **1,399** SF

**2** Bedroom

2 Bathroom