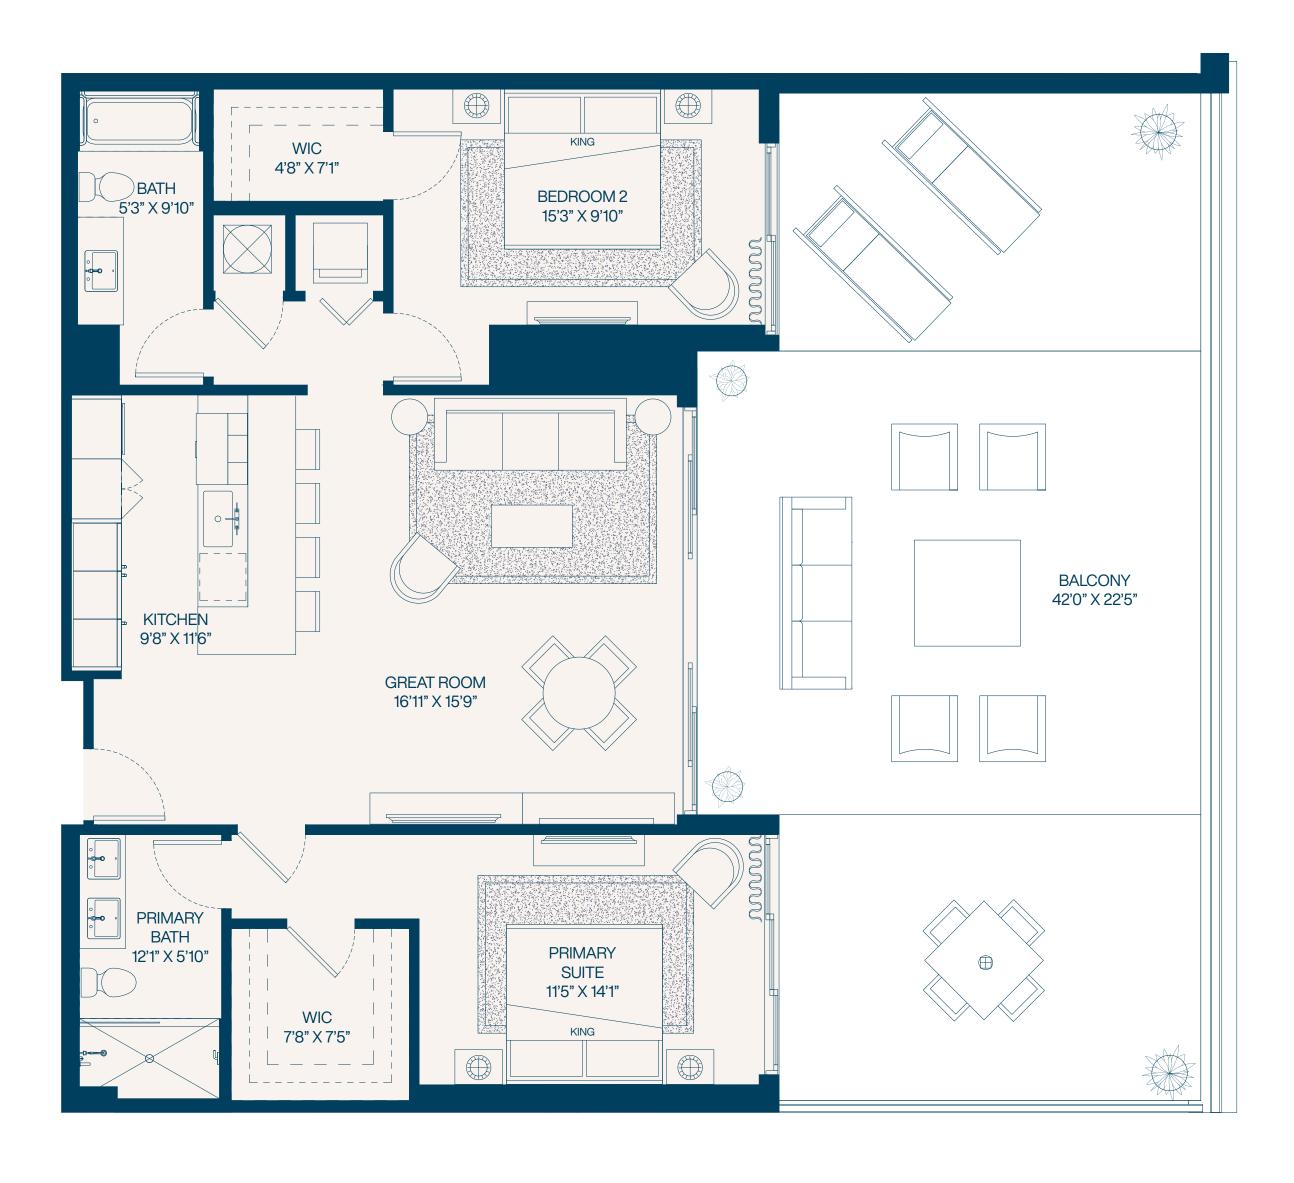

## Residence 17a

2 Bedroom

2 Bathroom

Interior **1,211** SF

Balconies **85** SF

Total **1,296** SF

**2** Bedroom

2 Bathroom