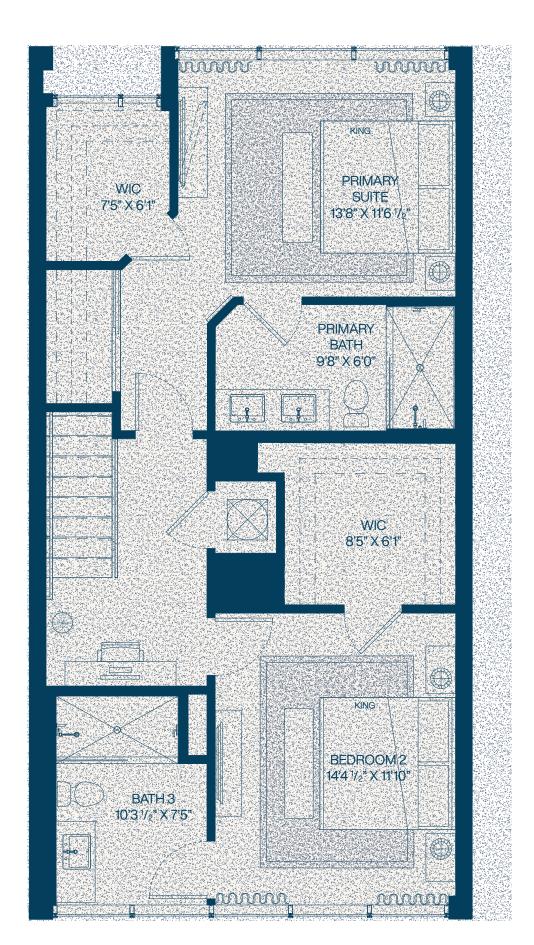

Interior 1,153 SF Balconies 77 SF Total 1,230 SF 8a,9a (8th Floor)

**3** Bedroom

3 Bathroom

Interior 2,296 SF Balconies 154 SF Total 2,449 SF

#### Residence 3a

**3** Bedroom

3 Bathroom

Interior **2,296** SF

Balconies **154** SF Total **2,449** SF

1 Bedroom | 1 Bathroom

Interior **932** SF Balconies **70** SF

Total **1,002** SF